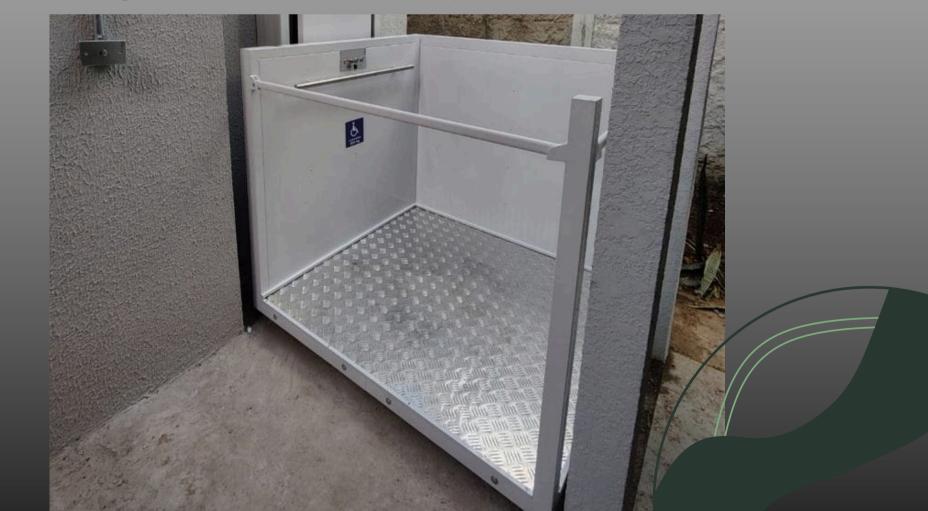

It is a double-sided stand bar model, elegant and gives utmost importance to security.

Interior and

It can be used safely outdoors. Its outer cover is made of rust-resistant material.

It does not require a well and has a cruising range of up to 3 metres.

It has high safety standards and is elegant. It could be Use safely indoors and outdoors. The outer shell is made of steel sheets with antistatic electricity

Coating (stainless steel cover optional).