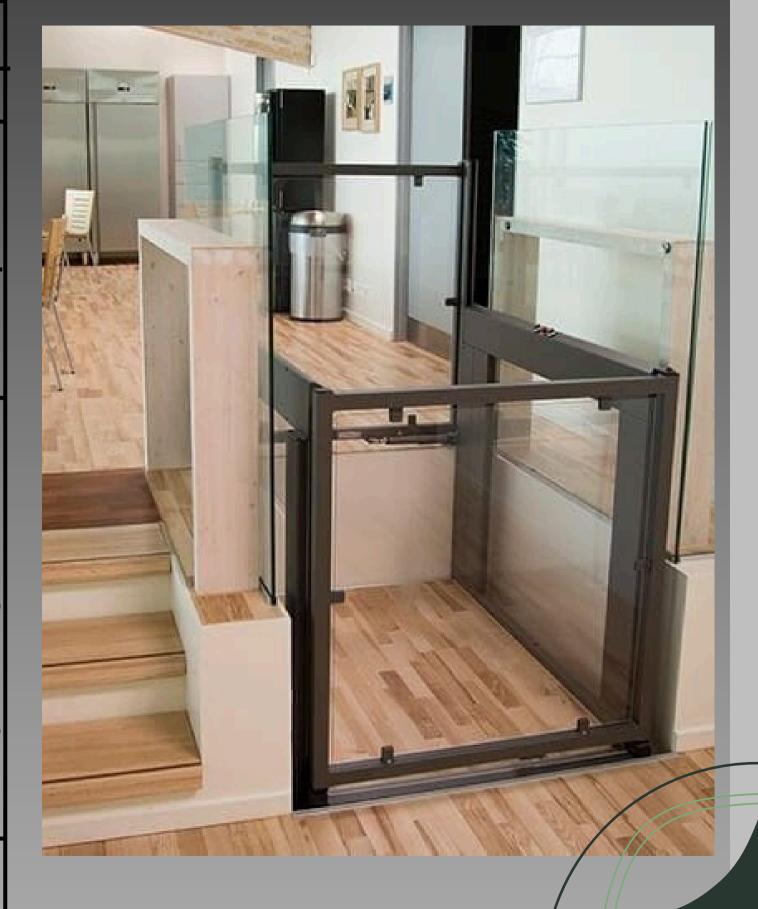

## SMART ELEVATOR PRO 100

Elegance with a smart elevator pro 100 double elevator in your two-story home
You can easily move from one floor to another, you can move comfortably.

From one floor to another using the double smart elevator elevator

It is a double-sided stand bar model, elegant and gives utmost importance to security.

Interior and

It can be used safely outdoors. Its outer cover is made of rust-resistant material.

It does not require a well and has a cruising range of up to 3 metres.