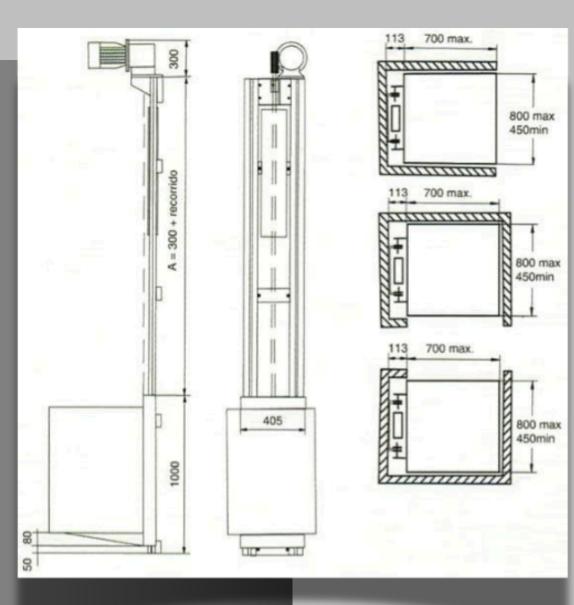

## Technical specifications | Technical specifications

| Drive Type                                     | Hydraulic/screw                                               |
|------------------------------------------------|---------------------------------------------------------------|
| Carrying capacity                              | 315 kg                                                        |
| Maximum Travel Distance                        | 3 mt                                                          |
| Working Speed                                  | 0,15 mt/sec                                                   |
| smart elevator Internal<br>Dimensions          | 900*1400 mm /<br>(Standart Dimension)                         |
| smart elevator External Dimensions             | 1400*1400 mm /<br>(Standard Dimension)                        |
| Door                                           | Automatic Locking-Safety Switch (Optional)                    |
| Controls                                       | Locked Controls On Floors And Platform Emergency Stop Button  |
| Safety<br>———————————————————————————————————— | Anti Jamming Switches Under<br>The Table / Bellows (Optional) |
| Main power requirement                         | 220 V AC- 50 Hz-Single Phase<br>380 V AC- 50 Hz-Single Phase  |