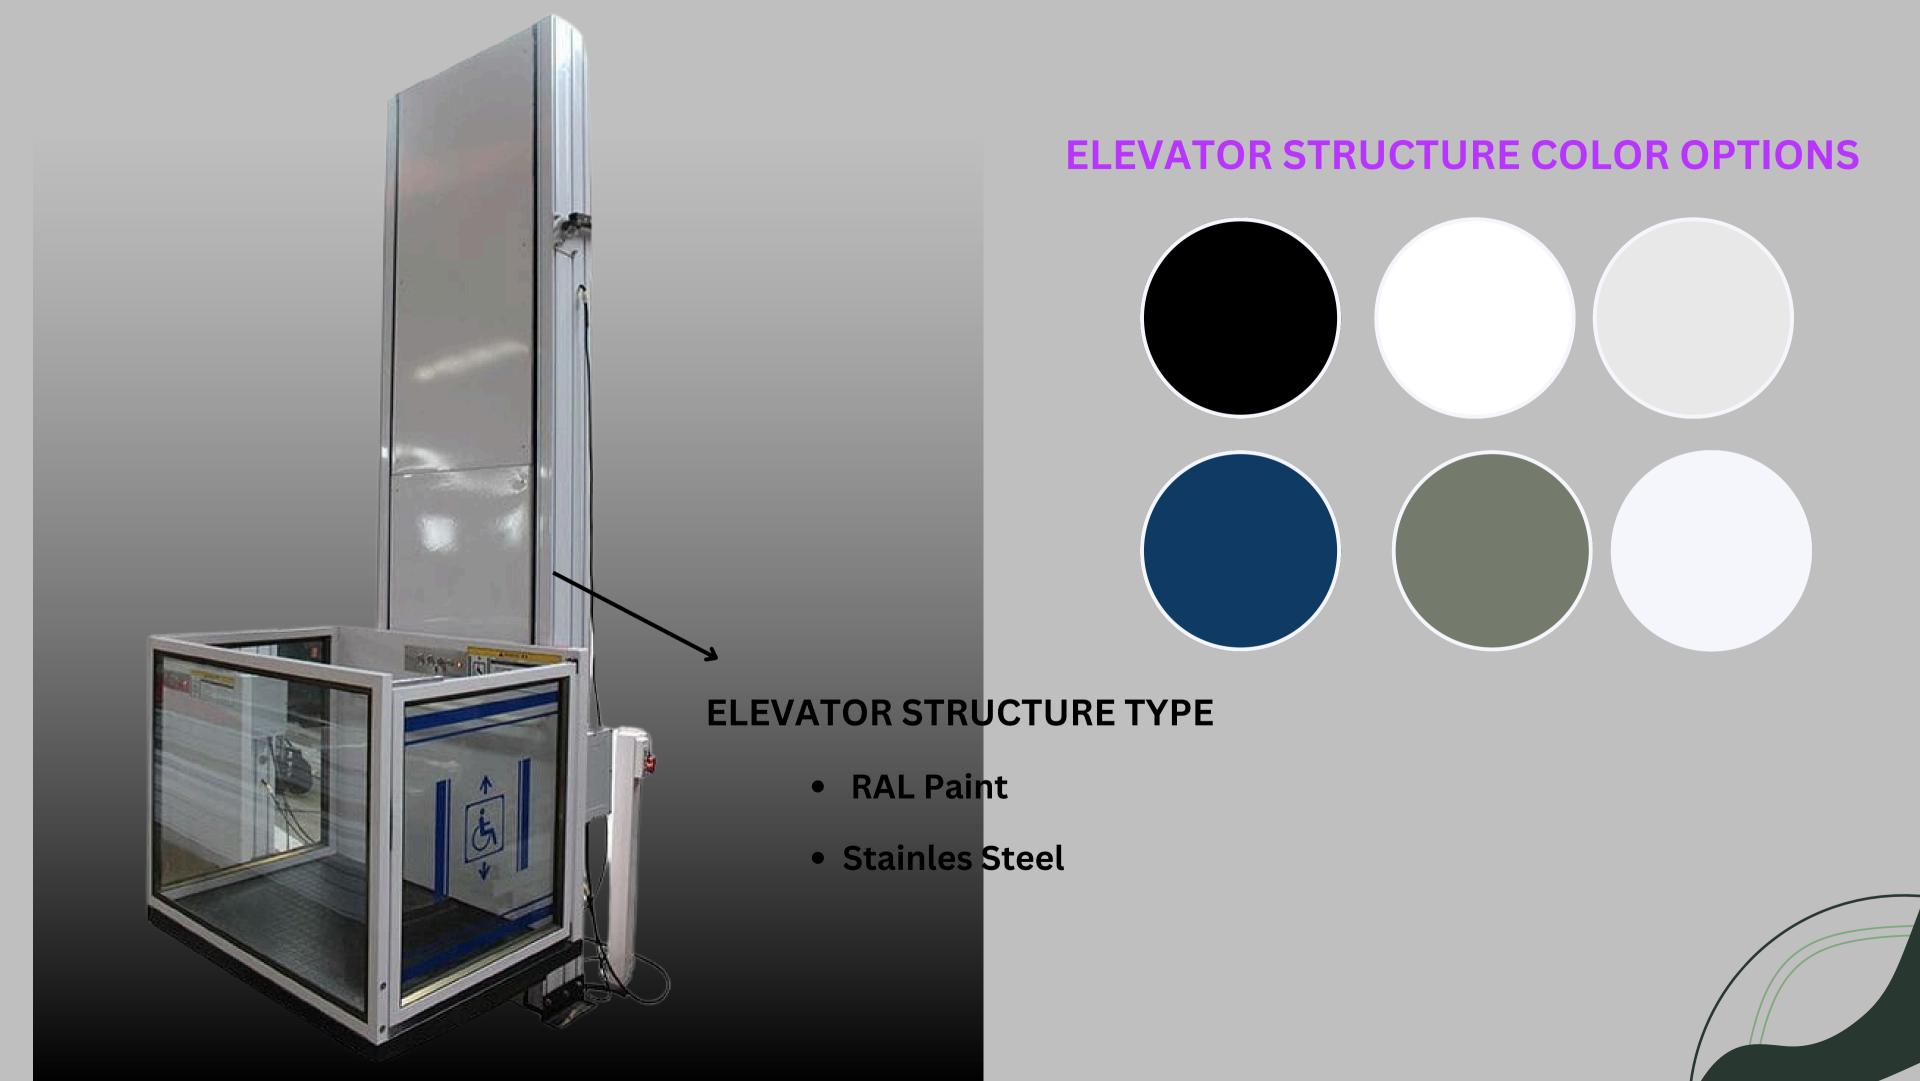

It has high safety standards and is elegant. It could be Use safely indoors and outdoors. The outer shell is made of steel sheets with antistatic electricity

Coating (stainless steel cover optional).