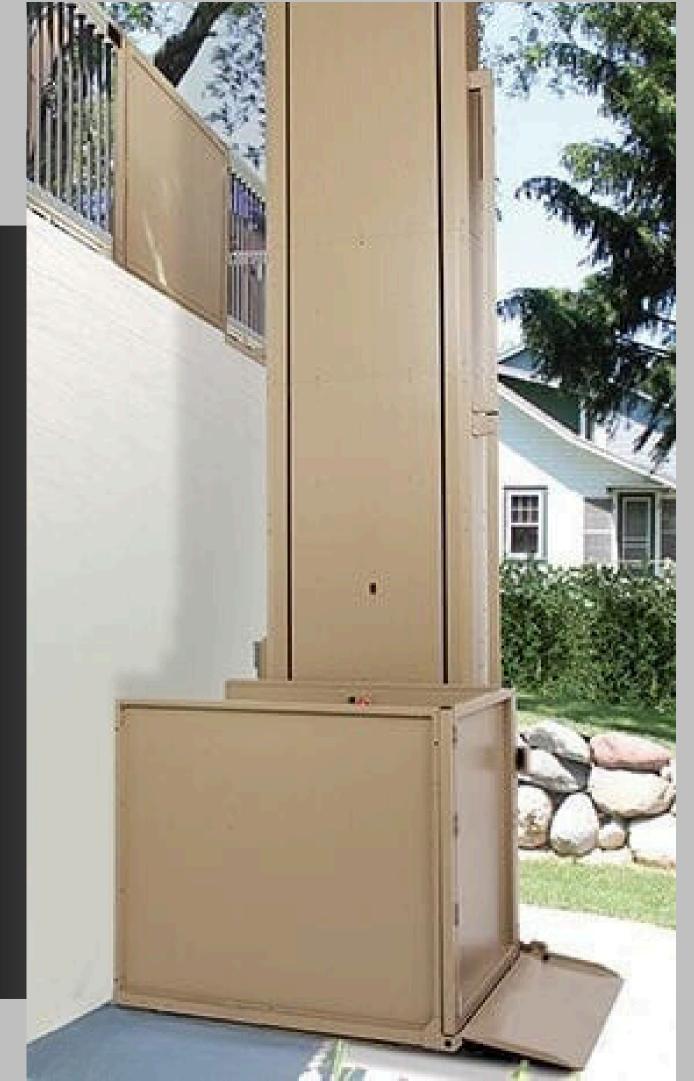

It is a double-sided stand bar model, elegant and gives utmost importance to security.

Interior and

It can be used safely outdoors. Its outer cover is made of rust-resistant material.

It does not require a well and has a cruising range of up to 3 metres.

It has high safety standards and is elegant. It could be Use safely indoors and outdoors. The outer shell is made of steel sheets with antistatic electricity

Coating (stainless steel cover optional).