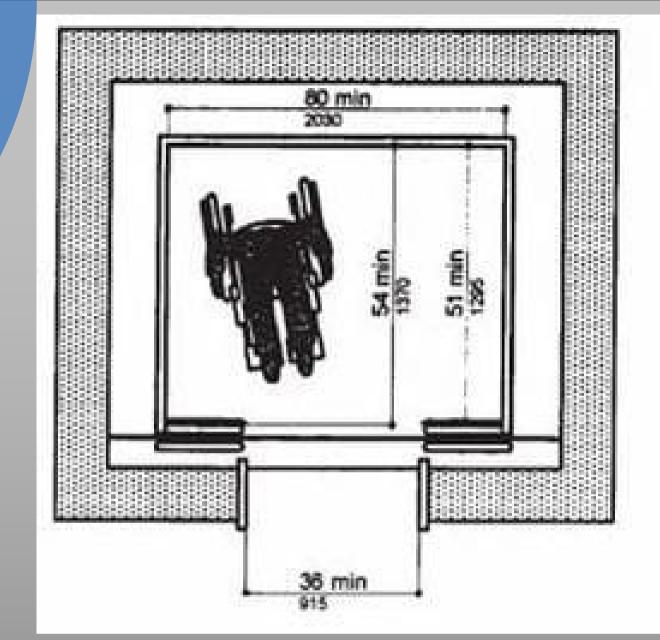

## Technical specifications | Technical specifications

| Drive Type                                     | Hydraulic/screw                                               |
|------------------------------------------------|---------------------------------------------------------------|
| Carrying capacity                              | 315 kg                                                        |
| Maximum Travel Distance                        | 3 mt                                                          |
| Working Speed                                  | 0,15 mt/sec                                                   |
| smart elevator Internal<br>Dimensions          | 900*1400 mm /<br>(Standart Dimension)                         |
| smart elevator External Dimensions             | 1400*1400 mm /<br>(Standard Dimension)                        |
| Door                                           | Automatic Locking-Safety Switch (Optional)                    |
| Controls                                       | Locked Controls On Floors And Platform Emergency Stop Button  |
| Safety<br>———————————————————————————————————— | Anti Jamming Switches Under<br>The Table / Bellows (Optional) |
| Main power requirement                         | 220 V AC- 50 Hz-Single Phase<br>380 V AC- 50 Hz-Single Phase  |