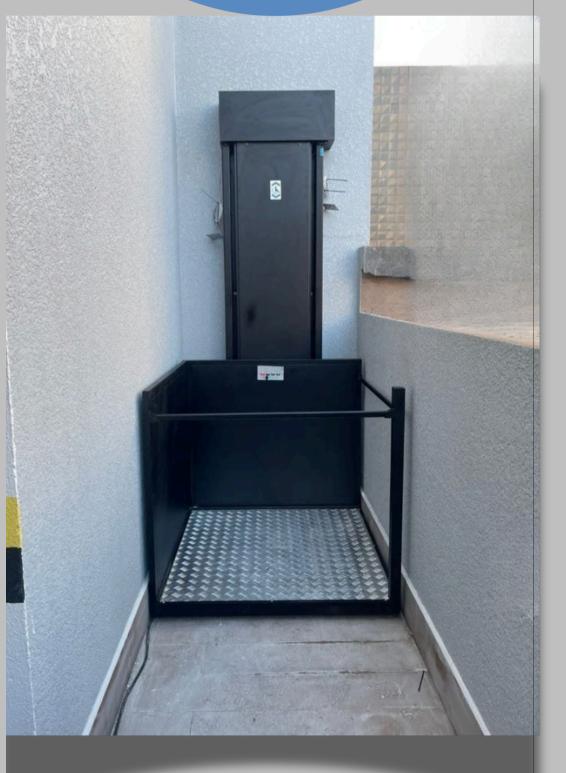

## SMART ELEVATOR PRO 100

Elegance with a smart elevator pro 100 double elevator in your two-story home
You can easily move from one floor to another, you can move comfortably.

From one floor to another using the double smart elevator elevator

It is a double-sided stand bar model, elegant and gives utmost importance to security.

Interior and

It can be used safely outdoors. Its outer cover is made of rust-resistant material.

It does not require a well and has a cruising range of up to 3 metres.

It has high safety standards and is elegant. It could be Use safely indoors and outdoors. The outer shell is made of steel sheets with antistatic electricity

Coating (stainless steel cover optional).