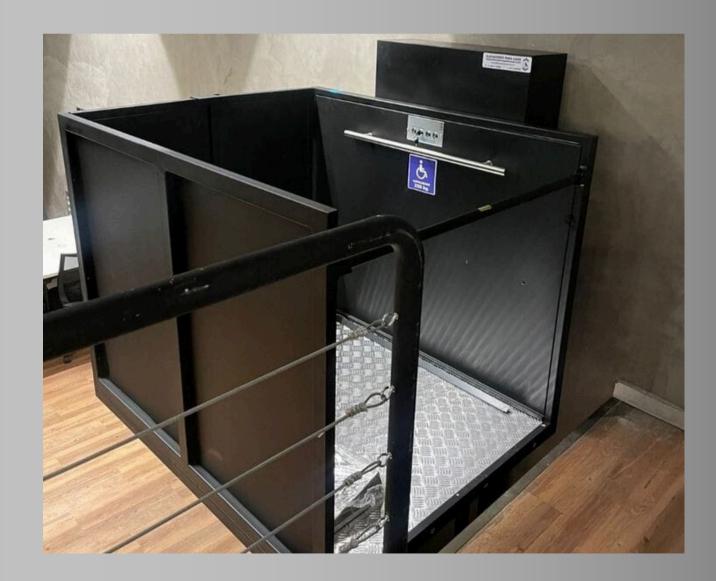

It is a double-sided stand bar model, elegant and gives utmost importance to security.

Interior and

It can be used safely outdoors. Its outer cover is made of rust-resistant material.

It does not require a well and has a cruising range of up to 3 metres.

It has high safety standards and is elegant. It could be Use safely indoors and outdoors. The outer shell is made of steel sheets with antistatic electricity

Coating (stainless steel cover optional).