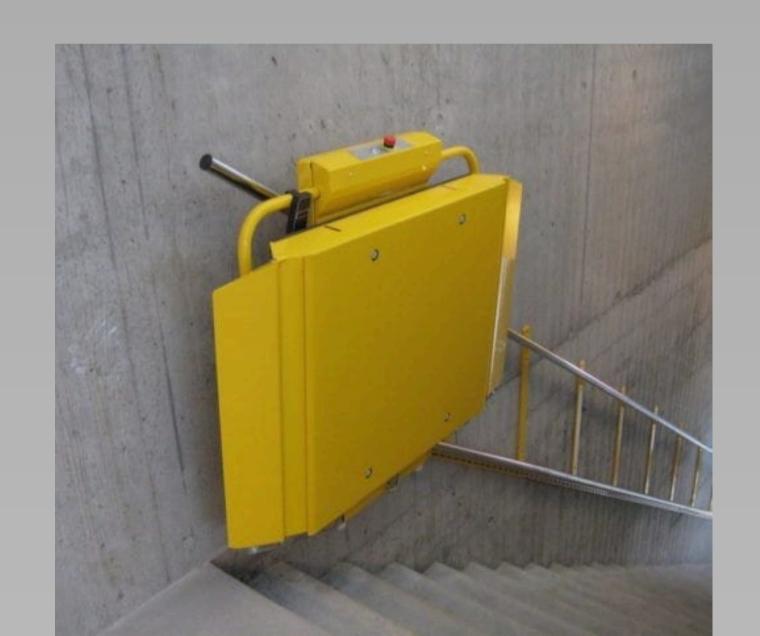

## SMART ELEVATOR PRO 300

High-tech, wheeled staircase developed for curved and spiral staircases. without needing help to get in and out of your chair It is the platform type stair lift model that you can use. interior and exterior Suitable for indoor applications. After the platform is installed, Once closed, the stairs are fully usable. Building It does not require any additional costs and has a loading capacity of 300 kg. horizontal type The platform elevator brings functionality to the family environment with its first-class design. and adds elegance. Soft colors, round shapes, foldable security

Bars, minimal obstacles, platform type stair lifts meet your expectations.

meets.

## The design specific for curved and revolving stairs that adds functionality and elegance with its strong and modern structure

Advanced technology developed for curved and spiral staircases; It is a stairlift model that helps you get in and out of your wheelchair without getting help from anyone. It is suitable for indoor and outdoor use. It does not require any expense. It has a loading capacity of 300 kg. It is a curved type platform lift with its first class design, which is suitable for family environment. It adds functionality and elegance. With its soft colors, round shapes, foldable safety bars, it meets your expectations

## **Technical specifications**

| • •                        | It can be applied indoors and outdoors with variable slope or curved staircase. | Safety                      | Speed limiter, constant pressure commands, anti-crush and antiimpact onsmart         |
|----------------------------|---------------------------------------------------------------------------------|-----------------------------|--------------------------------------------------------------------------------------|
| Carrying Capacity          | 300 Kg                                                                          |                             | elevator,anti-jamming<br>safety arrangement<br>double electrical circuit protection; |
| Speed                      | 0,07 m/s standard speed 0,13 m/s                                                |                             | emergency stop button; locking                                                       |
|                            | faster speed and smooth drive (optional)                                        | Rail Connection             |                                                                                      |
| Stair Width                | 1500 mm                                                                         |                             | connection consoles to the wall                                                      |
| Туре                       | Automatic opening and closing platform, with protection arms and access ramps   |                             | With dimensions starting from 650 x 860                                              |
| Floor Controls             | Up / Down command by pressing continuously with ergonomic key                   | smart elevator<br>Structure | Galvanized steel and aluminum with PVC coated                                        |
| smart elevator<br>Controls | Ergonomic hard-pressed command key;<br>Emergency stop button; Locking           | Optional                    | Remote control, anti<br>-power system, folding eat                                   |
| Rail                       | Consists of RAL 9006 epoxy painted double aluminum profile                      | Standard                    | Machine router<br>2006/42/EC , EN81-40:2009                                          |
|                            |                                                                                 | Power                       | 230V, single phase, 50HZ, 16A                                                        |