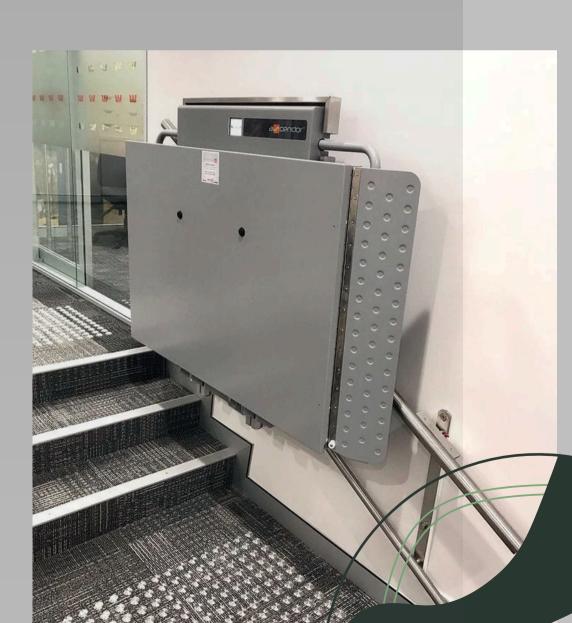

## SMART ELEVATOR PRO 300

High-tech, wheeled staircase developed for curved and spiral staircases. without needing help to get in and out of your chair It is the platform type stair lift model that you can use. interior and exterior Suitable for indoor applications. After the platform is installed, Once closed, the stairs are fully usable. Building It does not require any additional costs and has a loading capacity of 300 kg. horizontal type The platform elevator brings functionality to the family environment with its first-class design. and adds elegance. Soft colors, round shapes, foldable security

Bars, minimal obstacles, platform type stair lifts meet your expectations.

meets.

## The design specific for curved and revolving stairs that adds functionality and elegance with its strong and modern structure

Advanced technology developed for curved and spiral staircases; It is a stairlift model that helps you get in and out of your wheelchair without getting help from anyone. It is suitable for indoor and outdoor use. It does not require any expense. It has a loading capacity of 300 kg. It is a curved type platform lift with its first class design, which is suitable for family environment. It adds functionality and elegance. With its soft colors, round shapes, foldable safety bars, it meets your expectations

## **Technical specifications**

| • •                        | It can be applied indoors and outdoors with variable slope or curved staircase. | Safety                      | Speed limiter, constant pressure commands, anti-crush and antiimpact onsmart         |
|----------------------------|---------------------------------------------------------------------------------|-----------------------------|--------------------------------------------------------------------------------------|
| Carrying Capacity          | 300 Kg                                                                          |                             | elevator,anti-jamming<br>safety arrangement<br>double electrical circuit protection; |
| Speed                      | 0,07 m/s standard speed 0,13 m/s                                                |                             | emergency stop button; locking                                                       |
|                            | faster speed and smooth drive (optional)                                        | Rail Connection             |                                                                                      |
| Stair Width                | 1500 mm                                                                         |                             | connection consoles to the wall                                                      |
| Туре                       | Automatic opening and closing platform, with protection arms and access ramps   |                             | With dimensions starting from 650 x 860                                              |
| Floor Controls             | Up / Down command by pressing continuously with ergonomic key                   | smart elevator<br>Structure | Galvanized steel and aluminum with PVC coated                                        |
| smart elevator<br>Controls | Ergonomic hard-pressed command key;<br>Emergency stop button; Locking           | Optional                    | Remote control, anti<br>-power system, folding eat                                   |
| Rail                       | Consists of RAL 9006 epoxy painted double aluminum profile                      | Standard                    | Machine router<br>2006/42/EC , EN81-40:2009                                          |
|                            |                                                                                 | Power                       | 230V, single phase, 50HZ, 16A                                                        |