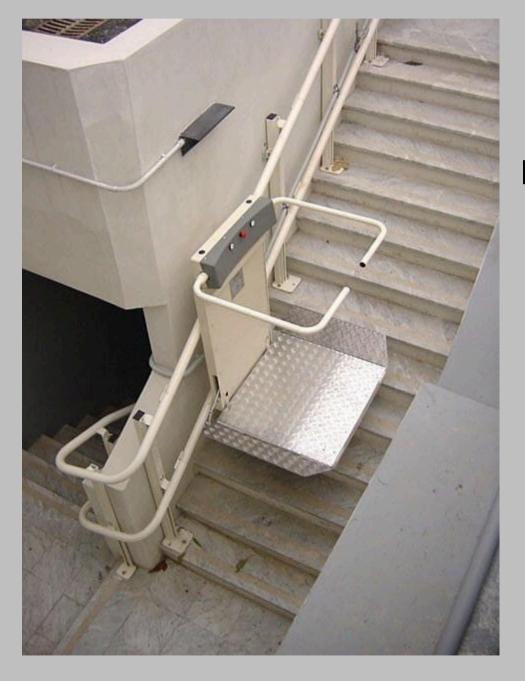

## SMART ELEVATOR PRO 300

High-tech, wheeled staircase developed for curved and spiral staircases. without needing help to get in and out of your chair It is the platform type stair lift model that you can use. interior and exterior Suitable for indoor applications. After the platform is installed, Once closed, the stairs are fully usable. Building It does not require any additional costs and has a loading capacity of 300 kg. horizontal type The platform elevator brings functionality to the family environment with its first-class design. and adds elegance. Soft colors, round shapes, foldable security

Bars, minimal obstacles, platform type stair lifts meet your expectations.

meets.

## The design specific for curved and revolving stairs that adds functionality and elegance with its strong and modern structure

Advanced technology developed for curved and spiral staircases; It is a stairlift model that helps you get in and out of your wheelchair without getting help from anyone. It is suitable for indoor and outdoor use. It does not require any expense. It has a loading capacity of 300 kg. It is a curved type platform lift with its first class design, which is suitable for family environment. It adds functionality and elegance. With its soft colors, round shapes, foldable safety bars, it meets your expectations

## **Technical specifications**

| • •                        | It can be applied indoors and outdoors with variable slope or curved staircase. | Safety                      | Speed limiter, constant pressure commands, anti-crush and antiimpact onsmart         |
|----------------------------|---------------------------------------------------------------------------------|-----------------------------|--------------------------------------------------------------------------------------|
| Carrying Capacity          | 300 Kg                                                                          |                             | elevator,anti-jamming<br>safety arrangement<br>double electrical circuit protection; |
| Speed                      | 0,07 m/s standard speed 0,13 m/s                                                |                             | emergency stop button; locking                                                       |
|                            | faster speed and smooth drive (optional)                                        | Rail Connection             |                                                                                      |
| Stair Width                | 1500 mm                                                                         |                             | connection consoles to the wall                                                      |
| Туре                       | Automatic opening and closing platform, with protection arms and access ramps   |                             | With dimensions starting from 650 x 860                                              |
| Floor Controls             | Up / Down command by pressing continuously with ergonomic key                   | smart elevator<br>Structure | Galvanized steel and aluminum with PVC coated                                        |
| smart elevator<br>Controls | Ergonomic hard-pressed command key;<br>Emergency stop button; Locking           | Optional                    | Remote control, anti<br>-power system, folding eat                                   |
| Rail                       | Consists of RAL 9006 epoxy painted double aluminum profile                      | Standard                    | Machine router<br>2006/42/EC , EN81-40:2009                                          |
|                            |                                                                                 | Power                       | 230V, single phase, 50HZ, 16A                                                        |