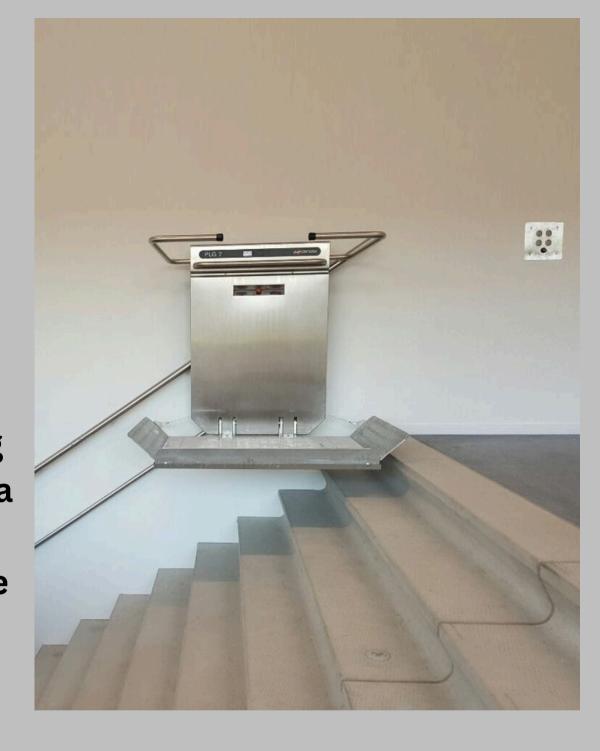

## SMART ELEVATOR PRO 300

High-tech, wheeled staircase developed for curved and spiral staircases. without needing help to get in and out of your chair It is the platform type stair lift model that you can use. interior and exterior Suitable for indoor applications. After the platform is installed, Once closed, the stairs are fully usable. Building It does not require any additional costs and has a loading capacity of 300 kg. horizontal type The platform elevator brings functionality to the family environment with its first-class design. and adds elegance. Soft colors, round shapes, foldable security

Bars, minimal obstacles, platform type stair lifts meet your expectations.

meets.

## The design specific for curved and revolving stairs that adds functionality and elegance with its strong and modern structure

Advanced technology developed for curved and spiral staircases; It is a stairlift model that helps you get in and out of your wheelchair without getting help from anyone. It is suitable for indoor and outdoor use. It does not require any expense. It has a loading capacity of 300 kg. It is a curved type platform lift with its first class design, which is suitable for family environment. It adds functionality and elegance. With its soft colors, round shapes, foldable safety bars, it meets your expectations

## **Technical specifications**

| • •                        | It can be applied indoors and outdoors with variable slope or curved staircase. | Safety                      | Speed limiter, constant pressure commands, anti-crush and antiimpact onsmart         |
|----------------------------|---------------------------------------------------------------------------------|-----------------------------|--------------------------------------------------------------------------------------|
| Carrying Capacity          | 300 Kg                                                                          |                             | elevator,anti-jamming<br>safety arrangement<br>double electrical circuit protection; |
| Speed                      | 0,07 m/s standard speed 0,13 m/s                                                |                             | emergency stop button; locking                                                       |
|                            | faster speed and smooth drive (optional)                                        | Rail Connection             |                                                                                      |
| Stair Width                | 1500 mm                                                                         |                             | connection consoles to the wall                                                      |
| Туре                       | Automatic opening and closing platform, with protection arms and access ramps   |                             | With dimensions starting from 650 x 860                                              |
| Floor Controls             | Up / Down command by pressing continuously with ergonomic key                   | smart elevator<br>Structure | Galvanized steel and aluminum with PVC coated                                        |
| smart elevator<br>Controls | Ergonomic hard-pressed command key;<br>Emergency stop button; Locking           | Optional                    | Remote control, anti<br>-power system, folding eat                                   |
| Rail                       | Consists of RAL 9006 epoxy painted double aluminum profile                      | Standard                    | Machine router<br>2006/42/EC , EN81-40:2009                                          |
|                            |                                                                                 | Power                       | 230V, single phase, 50HZ, 16A                                                        |